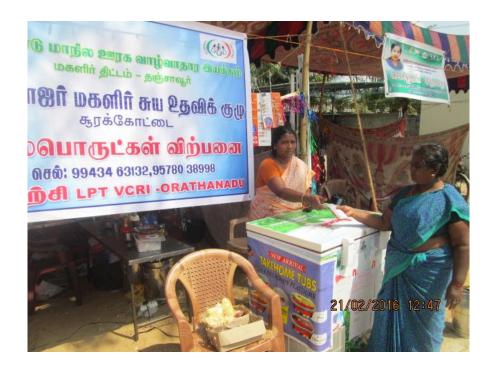

## Mrs.Chithra, Surakkottai beneficiary stall (Enriched Milk Products ) at Kumbakonam during Mahamaham festival Feb 13 – 22, 2016