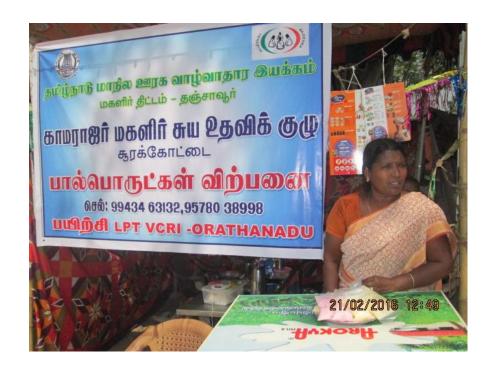

## Mrs.Chithra, Surakkottai beneficiary stall (Enriched Milk Products ) at Kumbakonam during Mahamaham festival Feb 13 – 22, 2016