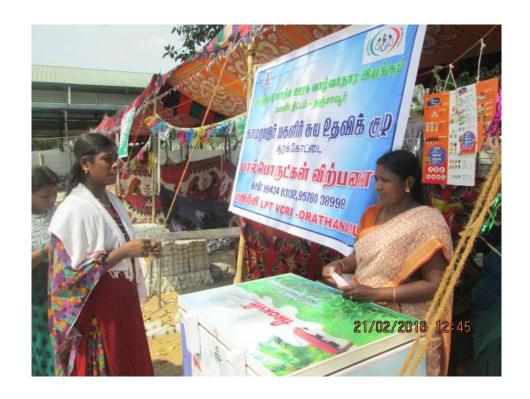

## Mrs.Chithra, Surakkottai beneficiary stall (Enriched Milk Products ) at Kumbakonam during Mahamaham festival Feb 13 – 22, 2016